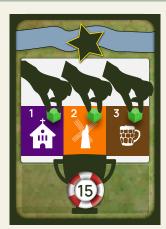

Place a cube on this card each time you:

Achieve a cruise card destination.

Winner gains 15VP If more than one, 5VP each

Place a cube on the tourist sites in this order as you visit them. Church first, Attraction second and Pub third.

All who complete it, gain 15VP

Place a cube on this card each time you:

Visit any tourist site as a family in an hour. ALL crew must take part. Count sites only once.

Winner gains 15VP If more than one, 5VP each