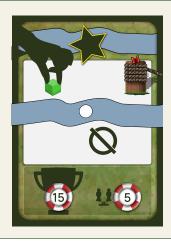

Winner gains 15VP If more than one, 5VP each

Place a cube on this card each time you:

Moor or Refuel.

Winner gains 15VP If more than one, 5VP each

Place a cube on this card each time you:

Touch a space which has the word "Broad" in its name. Count each space only once!