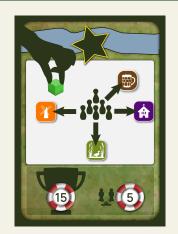

Place a cube on this card each time you:

Score a visit where one type of passenger scores zero. They must take part in the vsisit!

Winner gains 15VP If more than one, 5VP each

Place a cube on this card each time you: