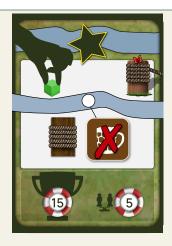

Moor where there is NOT a Pub attached to the space.

Winner gains 15VP If more than one, 5VP each

Place a cube on this card each time you:

Visit an Attraction.

Winner gains 15VP If more than one, 5VP each

Place a cube on this card each time you:

Move at 3mph or less

Winner gains 15VP If more than one, 5VP each

Place a cube on this card each time you:

Visit a Nature Reserve, Church or Attraction BEFORE 2 in the afternoon. Count each site only once!