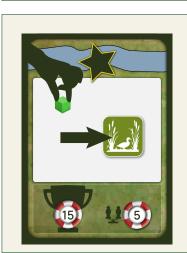

Winner gains 15VP If more than one, 5VP each

Place a cube on this card each time you:

Visit a Nature Reserve. Count each site only once!

Winner gains 15VP If more than one, 5VP each

Place a cube on this card each time you: