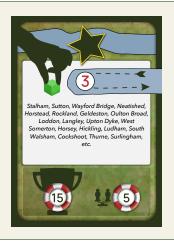

Winner gains 15VP If more than one, 5VP each

Place a cube on this card each time you:

Moor or Refuel.

Winner gains 15VP If more than one, 5VP each

Place a cube on this card each time you:

Touch a space which has the word "Broad" in its name. Count each space only once!